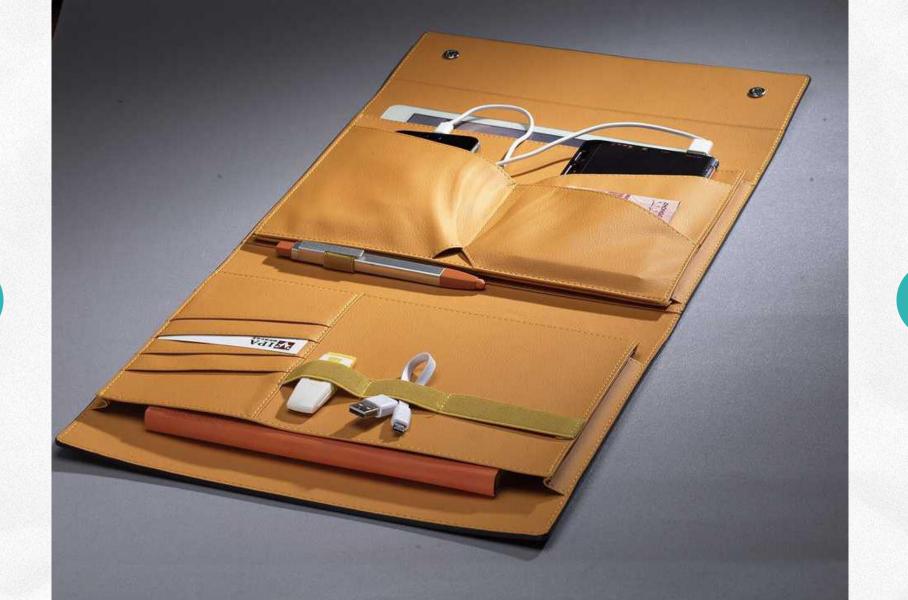

## **Imprinted**

Stamp Gloden

Stamp Silver

**Color Printing** 

Inner page with color effect

(Faller)

Monochrome effect

|                                                   |               | (Citace)     |
|---------------------------------------------------|---------------|--------------|
|                                                   |               |              |
|                                                   |               |              |
|                                                   |               | 000000       |
|                                                   |               |              |
|                                                   |               |              |
| heazhen New Industries Bioman<br>BNIBE Co., Ltd ) | ical Engineer | ing Co., Ltd |