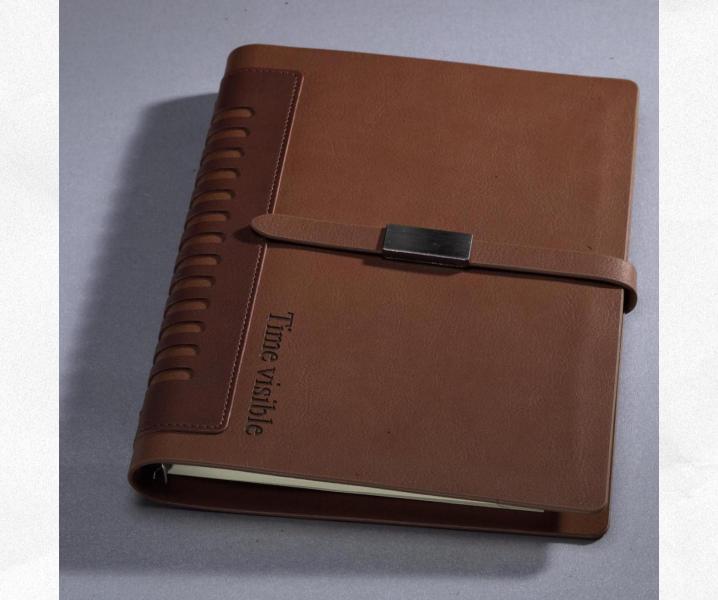

## **Imprinted**

Stamp Gloden

Stamp Silver

**Color Printing** 

Inner page with color effect

(Faller)

Monochrome effect

|                                                   |               | (Citace)     |
|---------------------------------------------------|---------------|--------------|
|                                                   |               |              |
|                                                   |               |              |
|                                                   |               | 000000       |
|                                                   |               |              |
|                                                   |               |              |
| heazhen New Industries Bioman<br>BNIBE Co., Ltd ) | ical Engineer | ing Co., Ltd |