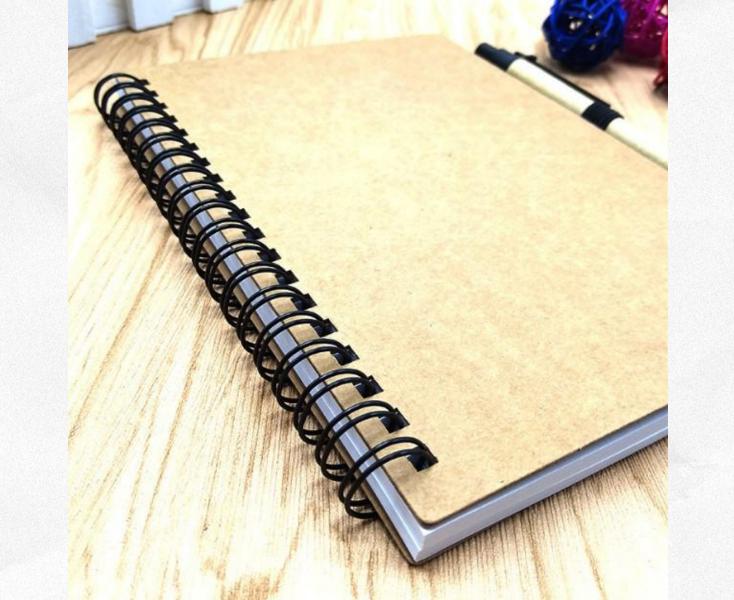

## **Imprinted**

Stamp Gloden

Stamp Silver

**Color Printing** 

Inner page with color effect

(Faller)

Monochrome effect

|                                                   |               | (Citace)     |
|---------------------------------------------------|---------------|--------------|
|                                                   |               |              |
|                                                   |               |              |
|                                                   |               | 000000       |
|                                                   |               |              |
|                                                   |               |              |
| heazhen New Industries Bioman<br>BNIBE Co., Ltd ) | ical Engineer | ing Co., Ltd |