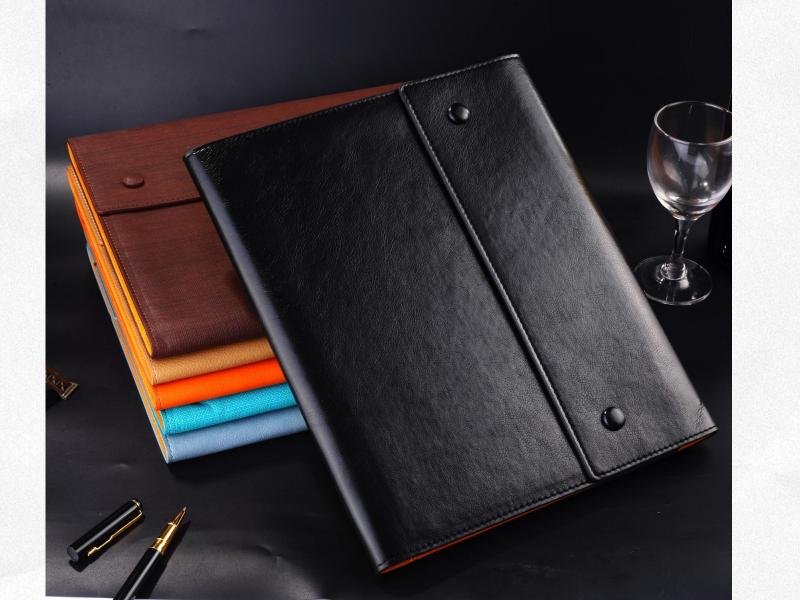

## **Imprinted**

Stamp Gloden

Stamp Silver

**Color Printing** 

Inner page with color effect

(Faller)

Monochrome effect

|                                                   |               | (Citace)     |
|---------------------------------------------------|---------------|--------------|
|                                                   |               |              |
|                                                   |               |              |
|                                                   |               | 000000       |
|                                                   |               |              |
|                                                   |               |              |
| heazhen New Industries Bioman<br>BNIBE Co., Ltd ) | ical Engineer | ing Co., Ltd |