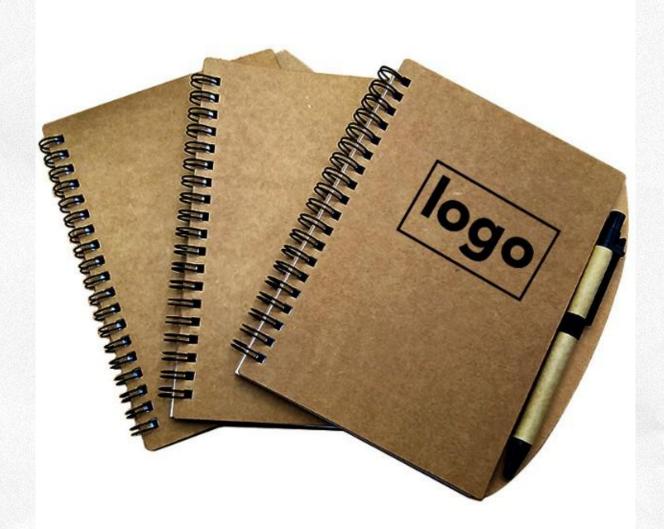

## **Imprinted**

Stamp Gloden

Stamp Silver

**Color Printing** 

Inner page with color effect

(Faller)

Monochrome effect

|                                                   |               | (Citace)     |
|---------------------------------------------------|---------------|--------------|
|                                                   |               |              |
|                                                   |               |              |
|                                                   |               | 000000       |
|                                                   |               |              |
|                                                   |               |              |
| heazhen New Industries Bioman<br>BNIBE Co., Ltd ) | ical Engineer | ing Co., Ltd |