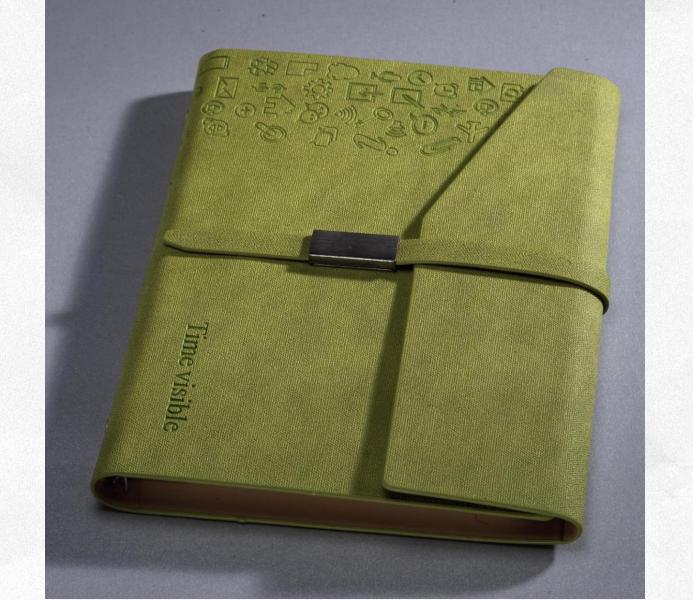

## **Imprinted**

Stamp Gloden

Stamp Silver

**Color Printing** 

Inner page with color effect

(Faller)

Monochrome effect

|                                                   |               | (Citace)     |
|---------------------------------------------------|---------------|--------------|
|                                                   |               |              |
|                                                   |               |              |
|                                                   |               | 000000       |
|                                                   |               |              |
|                                                   |               |              |
| heazhen New Industries Bioman<br>BNIBE Co., Ltd ) | ical Engineer | ing Co., Ltd |