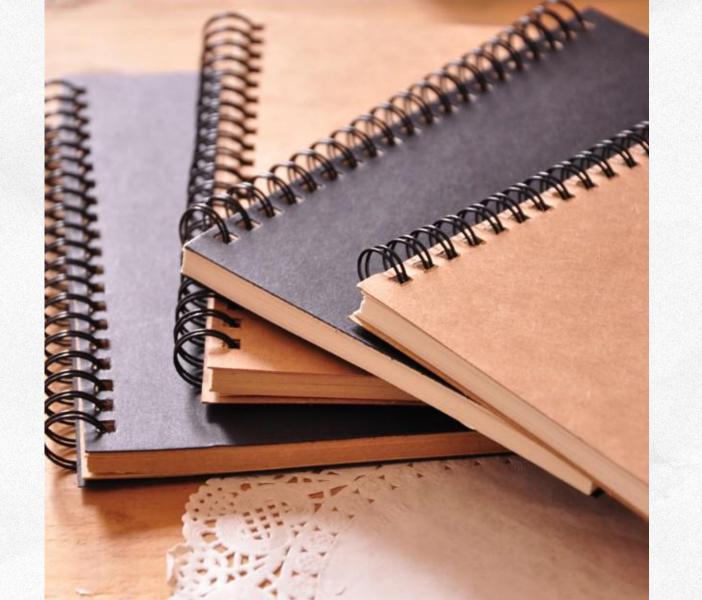

## **Imprinted**

Stamp Gloden

Stamp Silver

**Color Printing** 

Inner page with color effect

(Faller)

Monochrome effect

|                                                   |               | (Citace)     |
|---------------------------------------------------|---------------|--------------|
|                                                   |               |              |
|                                                   |               |              |
|                                                   |               | 000000       |
|                                                   |               |              |
|                                                   |               |              |
| heazhen New Industries Bioman<br>BNIBE Co., Ltd ) | ical Engineer | ing Co., Ltd |