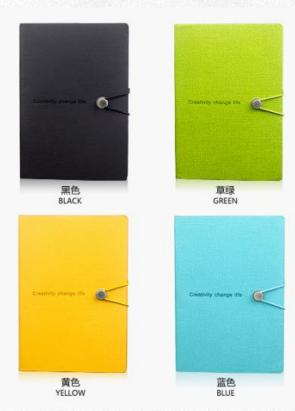

## **Imprinted**

Stamp Gloden

Stamp Silver

**Color Printing** 

Inner page with color effect

(Faller)

Monochrome effect

|                                                   |               | (Citace)     |
|---------------------------------------------------|---------------|--------------|
|                                                   |               |              |
|                                                   |               |              |
|                                                   |               | 000000       |
|                                                   |               |              |
|                                                   |               |              |
| heazhen New Industries Bioman<br>BNIBE Co., Ltd ) | ical Engineer | ing Co., Ltd |