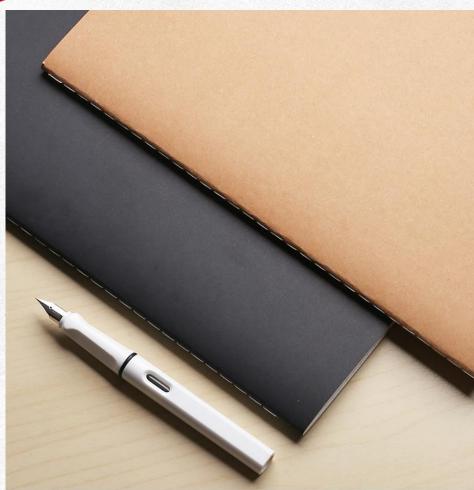

## **Imprinted**

Stamp Gloden

Stamp Silver

**Color Printing** 

Inner page with color effect

(Faller)

Monochrome effect

|                                                   |               | (Citace)     |
|---------------------------------------------------|---------------|--------------|
|                                                   |               |              |
|                                                   |               |              |
|                                                   |               | 000000       |
|                                                   |               |              |
|                                                   |               |              |
| heazhen New Industries Bioman<br>BNIBE Co., Ltd ) | ical Engineer | ing Co., Ltd |