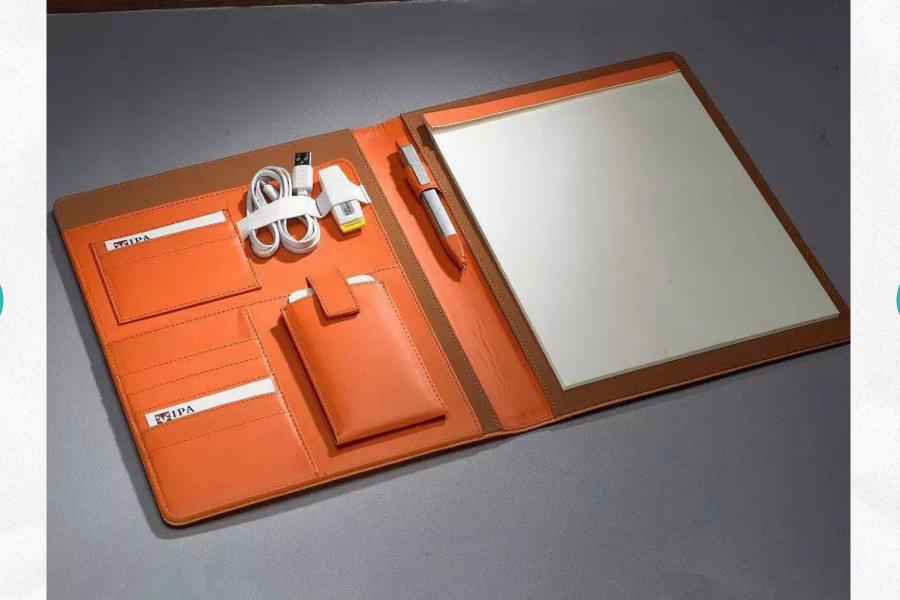

| MERCE | Snib |
|-------|------|
|       |      |
|       |      |
|       |      |
|       |      |
|       |      |
|       |      |
|       |      |
|       |      |
|       |      |
|       |      |
|       |      |