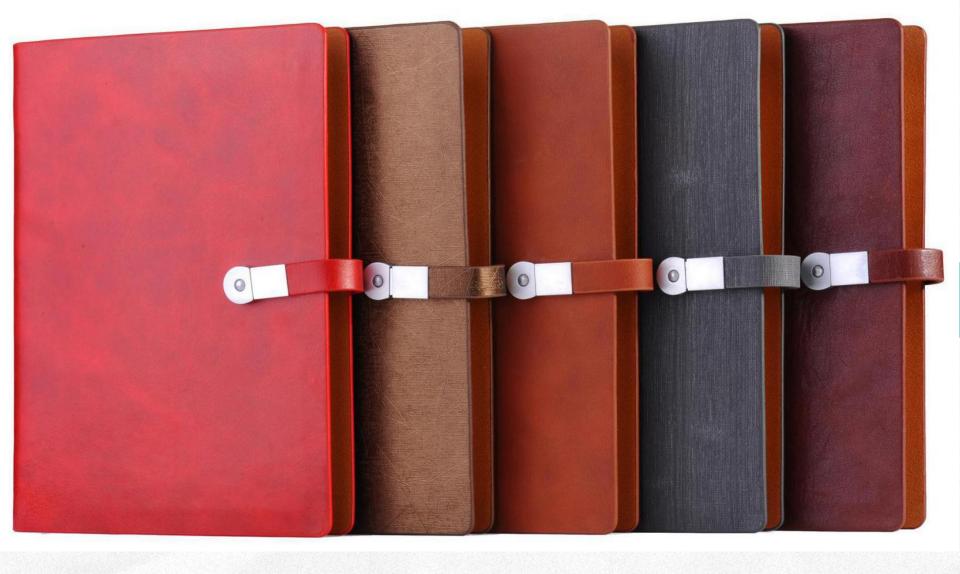

## **Imprinted**

Stamp Gloden

Stamp Silver

**Color Printing** 

Inner page with color effect

(Faller)

Monochrome effect

|                                                   |               | (Citace)     |
|---------------------------------------------------|---------------|--------------|
|                                                   |               |              |
|                                                   |               |              |
|                                                   |               | 000000       |
|                                                   |               |              |
|                                                   |               |              |
| heazhen New Industries Bioman<br>BNIBE Co., Ltd ) | ical Engineer | ing Co., Ltd |